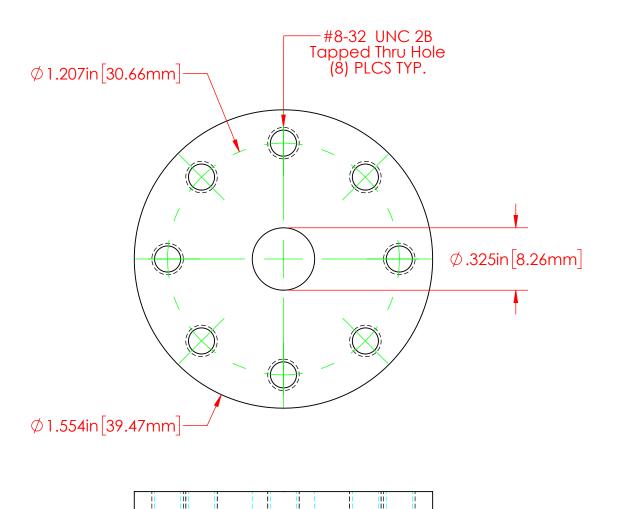

P/N 3875-000 Nickel Plated 360 Brass Alloy 8 Point Power Post 5/16" Contact Distribution Disk

## Nickel Plated Brass Alloy

ALL DIMENSIONS GIVEN AS: INCH [METRIC]
TOLERANCES UNLESS OTHERWISE SPECIFIED:
HARDWARE PRODUCTS: ±.010" / ±0.25mm

PRINTED COPIES ARE NOT CONTROLLED