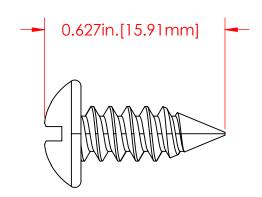

 $\emptyset$  0.375in.[ $\emptyset$  9.53mm]

P/N 3880-000 #10 x 1/2" Combo Pan Head Sheet Metal Screw Zinc Plated Steel