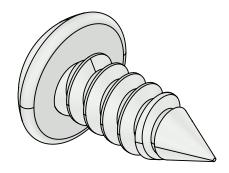

 $\emptyset$  0.375in.[ $\emptyset$  9.53mm]

P/N 3880-000 #10 x 1/2" Combo Pan Head Sheet Metal Screw Zinc Plated Steel