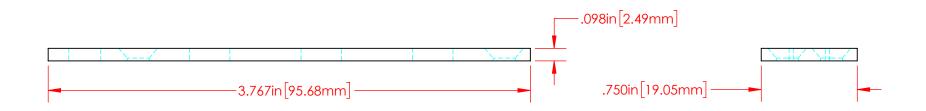

P/N 3885-000 Nickel Plated 360 Brass Alloy 3 Point Bus Bar Plate

## Part Material: Nickel Plated Brass Alloy

ALL DIMENSIONS GIVEN AS: INCH [METRIC]
TOLERANCES UNLESS OTHERWISE SPECIFIED:
HARDWARE PRODUCTS: ±.010" / ±0.25mm

PRINTED COPIES ARE NOT CONTROLLED