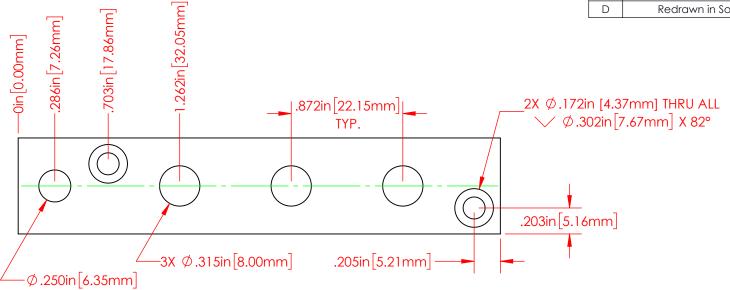

P/N 3885-000 Nickel Plated 360 Brass Alloy 3 Point Bus Bar Plate

## Part Material: Nickel Plated Brass Alloy

ALL DIMENSIONS GIVEN AS: INCH [METRIC]
TOLERANCES UNLESS OTHERWISE SPECIFIED:
HARDWARE PRODUCTS: ±.010" / ±0.25mm

PRINTED COPIES ARE NOT CONTROLLED