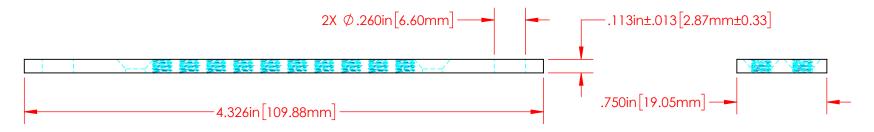

P/N 3886-000 Nickel Plated 360 Brass Alloy 10 Point Bus Bar Plate

10 Point Bus Bar Contact Strip

A CHECKED BY: DO NOT SCALE DRAWING

3886-000