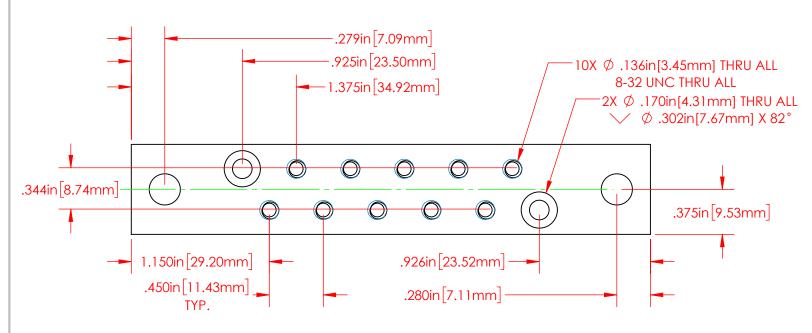

P/N 3886-000 Nickel Plated 360 Brass Alloy 10 Point Bus Bar Plate

10 Point Bus Bar Contact Strip

A CHECKED BY: DO NOT SCALE DRAWING

3886-000