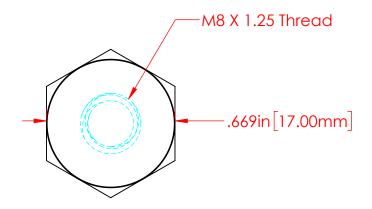

P/N 4001-002 M8 x 1.25 Threaded 6/6 Black Nylon Acorn Nut

M8 x 1.25 Black Nylon Acorn Nut

CHECKED BY: DWG. NO.

4001-002