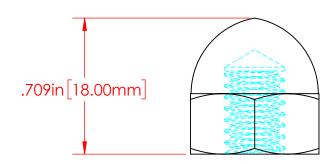

P/N 4001-002 M8 x 1.25 Threaded 6/6 Black Nylon Acorn Nut

M8 x 1.25 Black Nylon Acorn Nut

CHECKED BY: DWG. NO.

4001-002