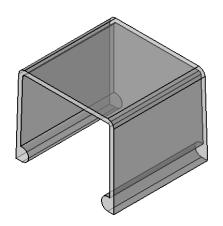

## PACKAGE CONSISTS OF:

- (2) 407N8V02 INSULATOR CAP
- (1) 342N0V00 FUSE COVER (CLEAR)
- (1) 3" X 4" RESEALABLE POLY BAG

PRINTED COPIES ARE NOT CONTROLLED