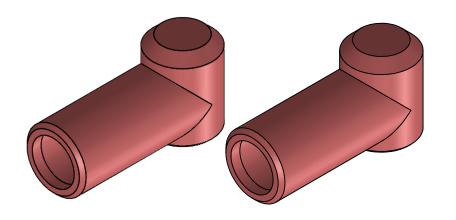

## PACKAGE CONSISTS OF:

- (2) 407N8V02 INSULATOR CAP
- (1) 342N0V00 FUSE COVER (CLEAR)
- (1) 3" X 4" RESEALABLE POLY BAG

PRINTED COPIES ARE NOT CONTROLLED