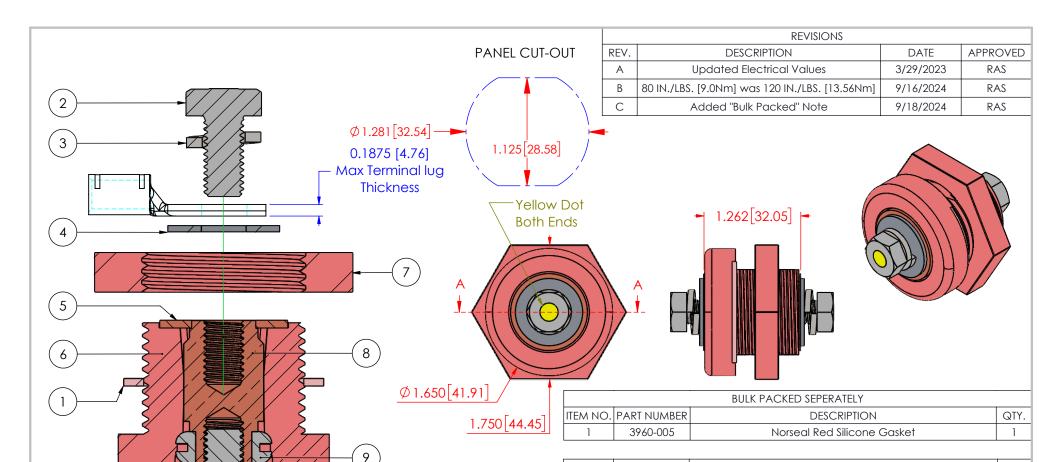

| ITEM NO. | PART NUMBER | DESCRIPTION                                             |   |
|----------|-------------|---------------------------------------------------------|---|
| 2        | 3731-003    | 8mm x 1.25 18-8 Stainless Steel Hex Head Bolt 16mm Long | 2 |
| 3        | 3638-002    | M8 18-8 Stainless Steel Lock Washer                     | 2 |
| 4        | 3645-000    | 5/16" 18-8 Stainless Steel Flat Washer                  |   |
| 5        | 3648-010    | 1/2" Copper Contact Washer                              | 2 |
| 6        | 362N0N02    | Nylon Power Bushing Housing (Red)                       | 1 |
| 7        | 359N0N02    | Glass Filled Nylon Locking Nut (Red)                    | 1 |
| 8        | 3865-000    | 8mm x 1.25 Threaded Copper Core                         | 1 |
| 9        | 3962-000    | SBR Rubber Grommet                                      | 1 |

CABLE TEMP RATING: CURRENT RATING @ 12vdc: 275A 380A 440A 490A TEMPORARY MAX @ 12vdc: 305A 415A 475A 535A

48 VDC MAXIMUM VOLTAGE:

**SECTION A-A** 

MATERIAL PART NO: 7111210502

MATERIAL: **GLASS FILLED NYLON VENDOR PART NO:** HYLON N2015 NAT

144 IN./LBS. [16.27 Nm] MAX M8 FASTENER TORQUE: MAX NYLON NUT TORQUE: 80 IN./LBS. [9.0 Nm]

105c 125c Assembly Weight: 0.24 Lbs. [108.8g]

Assembly Color: Red

ALL DIMENSIONS GIVEN AS : INCH [METRIC] TOLERANCES UNLESS OTHERWISE SPECIFIED: MOLDED PRODUCTS: ±.030" / ±0.8mm HARDWARE PRODUCTS: ±.010" / ±0.25mm